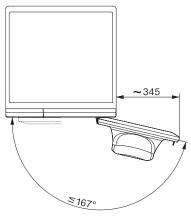

EAN: 4002516865759 / Material number: 12721260 / Old Material Number: 11ED3851GB

| Construction type                                                              |                           |
|--------------------------------------------------------------------------------|---------------------------|
| Suitable for stacking                                                          | •                         |
| Side-by-side                                                                   | •                         |
| Slot-in                                                                        | •                         |
| Can be built-under                                                             | •                         |
| Door hinge                                                                     | right                     |
| Model                                                                          |                           |
| Product brand                                                                  | W1 Chrome Edition         |
| Front-loader                                                                   | •                         |
| Spinning                                                                       |                           |
| Max. spin speed                                                                | 1400                      |
| Rinse hold                                                                     | •                         |
| Without spin function                                                          | •                         |
| Design                                                                         |                           |
| Appliance colour                                                               | Lotus white               |
| Control panel colour                                                           | Lotus white               |
| Door design                                                                    | Graphite grey PearlFinish |
| Rotary selector colour                                                         | Lotus White               |
| Control panel version                                                          | Straight                  |
| Control type                                                                   | Rotary control            |
| Display                                                                        | DirectSensor white,       |
| Display                                                                        | 7 segment                 |
| Cleaning performance                                                           |                           |
| Innovative PowerWash technology                                                | •                         |
| CapDosing portioned dispensing                                                 | •                         |
| Gentle laundry care                                                            |                           |
| Honeycomb drum                                                                 | •                         |
| Load in kg                                                                     | 9.0                       |
| User convenience                                                               |                           |
| Networking with Miele@home                                                     | •                         |
| Delay start up to 24 hours                                                     | •                         |
| Time left display                                                              | •                         |
| AutoClean detergent drawer                                                     | •                         |
| AddLoad                                                                        | •                         |
| Efficiency and sustainability                                                  |                           |
| Energy efficiency class (A–G)                                                  | A                         |
| More economical than the threshold value (52) for energy                       | 20%                       |
| efficiency class A                                                             |                           |
| Weighted energy consumption per 100 operating cycles for the wash cycle in kWh | 40                        |
| Weighted water consumption per cycle in I                                      | 50                        |
| Spin efficiency class                                                          | В                         |
| Acoustic airborne noise emission class (spin cycle)                            | А                         |
| Sound emissions during spin cycle in dB(A) re 1 pW                             | 72                        |
| Duration of the "ECO 40–60" programme at nominal capacity                      | 229                       |
| Power rating in off mode in W                                                  | 0.30                      |
| Power rating in networked standby in W                                         | 0.60                      |
| Low temperature wash "Cold" and "20 °C"                                        | •                         |
|                                                                                |                           |