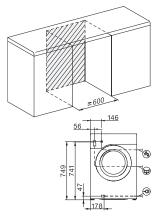

| Length of supply lead in m                                | 2                   |



## WED385 WCS PWash&Steam&9kg

W1 front-loader washing machine:

A -20 %\* | 9 kg | 1400 rpm | SteamCare | QuickPowerWash | Miele@home



W1 installation drawing, slanted facia or straight facia,



W1 drawing, slanted facia or straight facia, measures in



W1 drawing, slanted facia or straight facia, measures in



W1 drawing, slanted facia or straight facia, measures in  $\,$  mm  $\,$