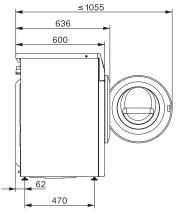

EAN: 4002516865759 / Material number: 12721260 / Old Material Number: 11ED3851GB

| Construction type                                                              |                           |
|--------------------------------------------------------------------------------|---------------------------|
| Suitable for stacking                                                          | •                         |
| Side-by-side                                                                   | •                         |
| Slot-in                                                                        | •                         |
| Can be built-under                                                             | •                         |
| Door hinge                                                                     | right                     |
| Model                                                                          |                           |
| Product brand                                                                  | W1 Chrome Edition         |
| Front-loader                                                                   | •                         |
| Spinning                                                                       |                           |
| Max. spin speed                                                                | 1400                      |
| Rinse hold                                                                     | •                         |
| Without spin function                                                          | •                         |
| Design                                                                         |                           |
| Appliance colour                                                               | Lotus white               |
| Control panel colour                                                           | Lotus white               |
| Door design                                                                    | Graphite grey PearlFinish |
| Rotary selector colour                                                         | Lotus White               |
| Control panel version                                                          | Straight                  |
| Control type                                                                   | Rotary control            |
| Display                                                                        | DirectSensor white,       |
| Display                                                                        | 7 segment                 |
| Cleaning performance                                                           |                           |
| Innovative PowerWash technology                                                | •                         |
| CapDosing portioned dispensing                                                 | •                         |
| Gentle laundry care                                                            |                           |
| Honeycomb drum                                                                 | •                         |
| Load in kg                                                                     | 9.0                       |
| User convenience                                                               |                           |
| Networking with Miele@home                                                     | •                         |
| Delay start up to 24 hours                                                     | •                         |
| Time left display                                                              | •                         |
| AutoClean detergent drawer                                                     | •                         |
| AddLoad                                                                        | •                         |
| Efficiency and sustainability                                                  |                           |
| Energy efficiency class (A–G)                                                  | A                         |
| More economical than the threshold value (52) for energy                       | 20%                       |
| efficiency class A                                                             |                           |
| Weighted energy consumption per 100 operating cycles for the wash cycle in kWh | 40                        |
| Weighted water consumption per cycle in I                                      | 50                        |
| Spin efficiency class                                                          | В                         |
| Acoustic airborne noise emission class (spin cycle)                            | А                         |
| Sound emissions during spin cycle in dB(A) re 1 pW                             | 72                        |
| Duration of the "ECO 40–60" programme at nominal capacity                      | 229                       |
| Power rating in off mode in W                                                  | 0.30                      |
| Power rating in networked standby in W                                         | 0.60                      |
| Low temperature wash "Cold" and "20 °C"                                        | •                         |
|                                                                                |                           |