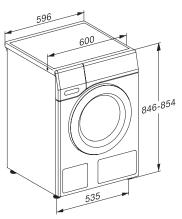

| Length of supply lead in m                                | 2                   |



## WED385 WCS PWash&Steam&9kg

W1 front-loader washing machine:

A -20 %\* | 9 kg | 1400 rpm | SteamCare | QuickPowerWash | Miele@home



W1 installation drawing, slanted facia or straight facia,



W1 drawing, slanted facia or straight facia, measures in



W1 drawing, slanted facia or straight facia, measures in



W1 drawing, slanted facia or straight facia, measures in  $\,$  mm  $\,$